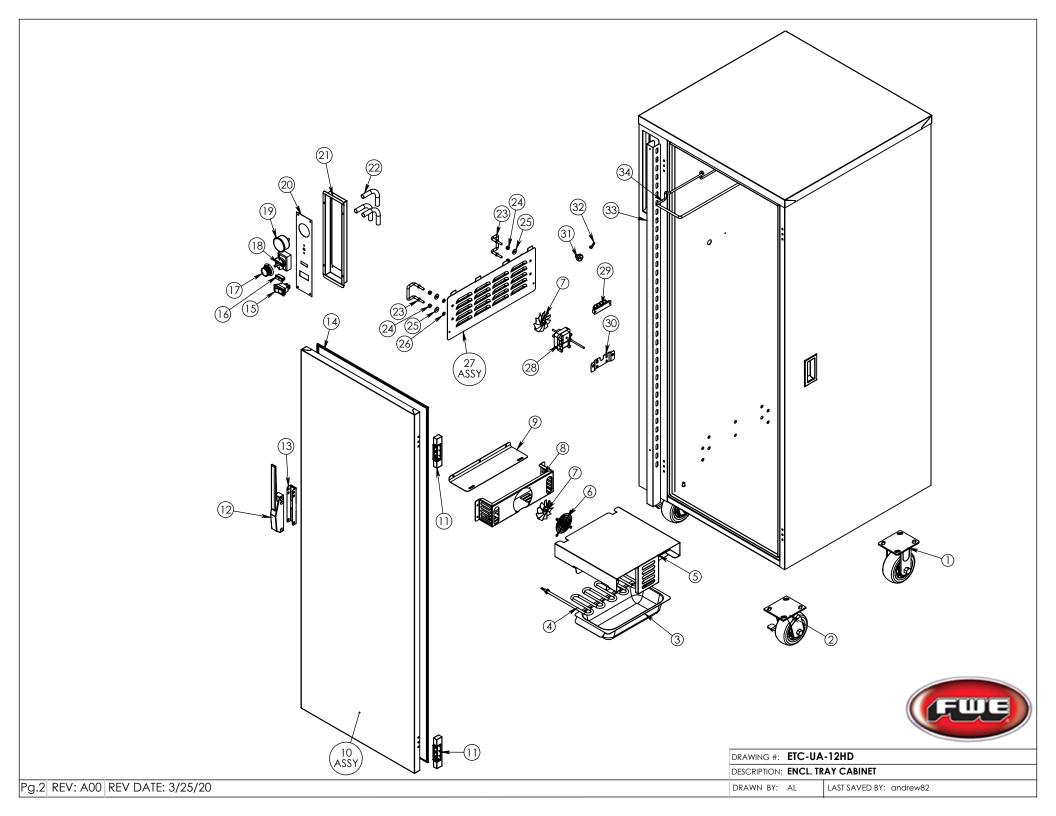

## ETC-UA-12HD

Pg.1. TITLE PAGE Pg.3. ETC-UA-12HD BOM

Pg.2 . ETC-UA-12HD

Pg.1 | REV: A00 | REV DATE: 3/25/20

|               |         |                             | 1                                   | _   |
|---------------|---------|-----------------------------|-------------------------------------|-----|
| ITEM NO.      | QTY.    | PART NO.                    | DESCRIPTION                         |     |
| 1             | 2       | CSTR 52-R-PPF               | CASTER 5" RIGID EZ ROLL POLY        |     |
| 2             | 2       | CSTR 52-SB-PPF              | CASTER 5" SWIVEL BRAKE EZ ROLL POLY |     |
| 3             | 1       | WATER-PAN-3RD-WHDL          | WATER PAN 2.5" X6.75 X              |     |
| 4             | 2       | EL1500-220HT                | ELEMENT 1500 WATT 220 VOLT 8" HT    |     |
| 5             | 1       | 58408                       | HEAT SHIELD USE WITH H20 PAN        |     |
| 6             | 1       | GRD FAN                     | FAN GUARD                           |     |
| 7             | 2       | BLD FAN AL                  | FAN BLADE 3" ALUMINUM               |     |
| 8             | 1       | 4011                        | humitemp blower housing             |     |
| 9             | 1       | 4041                        | HUMITEMP BLOWER LID                 |     |
| 10            | 1       | Z-301-4659(INCLUDES 11-13)  | ETC-UA-12HD DOOR ASSY EDG/EDG RH-FR |     |
| 11            | 2       | HNG-214                     | DOOR HINGE EDGEMOUNT .875"          |     |
| 12            | 1       | LTH-DR                      | DOOR LATCH EDGEMOUNT STYLE CHROME   |     |
| 13            | 1       | 81004                       | LTH-DR LATCH COVER NSF              |     |
| 14            | 1       | GSKT-D-61-4375X22-312       | SILICONE DR GASKET D 61.4375X22.31  |     |
| 15            | 1       | SWH RCK HY60                | SWITCH NON-LT ON/OFF ROCKER BLK     |     |
| 16            | 1       | LT PLT A-G 250              | INDICATOR LIGHT AMBER GREEN 250V    |     |
| 17            | 1       | KNB H6                      | knob with arrow                     |     |
| 18            | 1       | T-STAT H 1                  | THERMOMSTAT HEAT CONTRL 90-190 36"  |     |
| 19            | 1       | T-METER H1                  | THERMOMETER 100-220                 |     |
| 20            | 1       | CNTRL-PNL-HUMI-TEMP-AL      | ALUM PANEL FOR HUMI-TEEMP           |     |
| 21            | 1       | 57710                       | RECESS CONTROL HOUSING              |     |
| 22            | 3       | SLV-ACRYLIC-WHITE-7-16      | SLEEVING ACRYLIC 7/16 ID WHITE FAI  |     |
| 23            | 2       | BRK CRD 1                   | BRACKET CORD WINDING                |     |
| 24            | 4       | N1-4-20HXS                  | 1/4-20 HX NUT,SS                    |     |
| 25            | 4       | W75X1-4X1-16                | 3/40DX1/4IDX1/16 FLAT WASHER, 18-8  |     |
| 26            | 4       | W1-4SLSS                    | WASHER 1/4 MED.SPLIT LK SS          |     |
| 27            | 1       | Z-600-2316 (INCLUDES 23-26) | HUMITEMP LOUVER PANEL W/TABS        |     |
| 28            | 1       | MTR BY220 93                | motor dual shafted 220 Volt         |     |
| 29            | 1       | TRM 4QC                     | TERMINAL BLOCK 4QC                  |     |
| 30            | 1       | 80610                       | BRACKET MOTOR MNT FOR BAY MTR       |     |
| 31            | 1       | BSH .75 LIQUID TIGHT        | LIQUID TIGHT BUSHING 3/4 HOLE SIZE  |     |
| 32            | 2       | CLP-AL1-4                   | CLAMP 1-4" ALUM                     | 1   |
| 33            | 2       | Z-600-3953                  | etc-ua-12 rack cross channel assy   | 1_  |
| 34            | 24      | SLD UHS245                  | TRAY SLIDE NICKEL PLATED UHS        | DES |
| Pg.3 REV: A00 | REV DAT | E: 3/25/20                  |                                     | DRA |

DRAWING #: ETC-UA-12HD

DESCRIPTION: ENCL. TRAY CABINET

DRAWN BY: AL LAST SAVED BY: andrew82