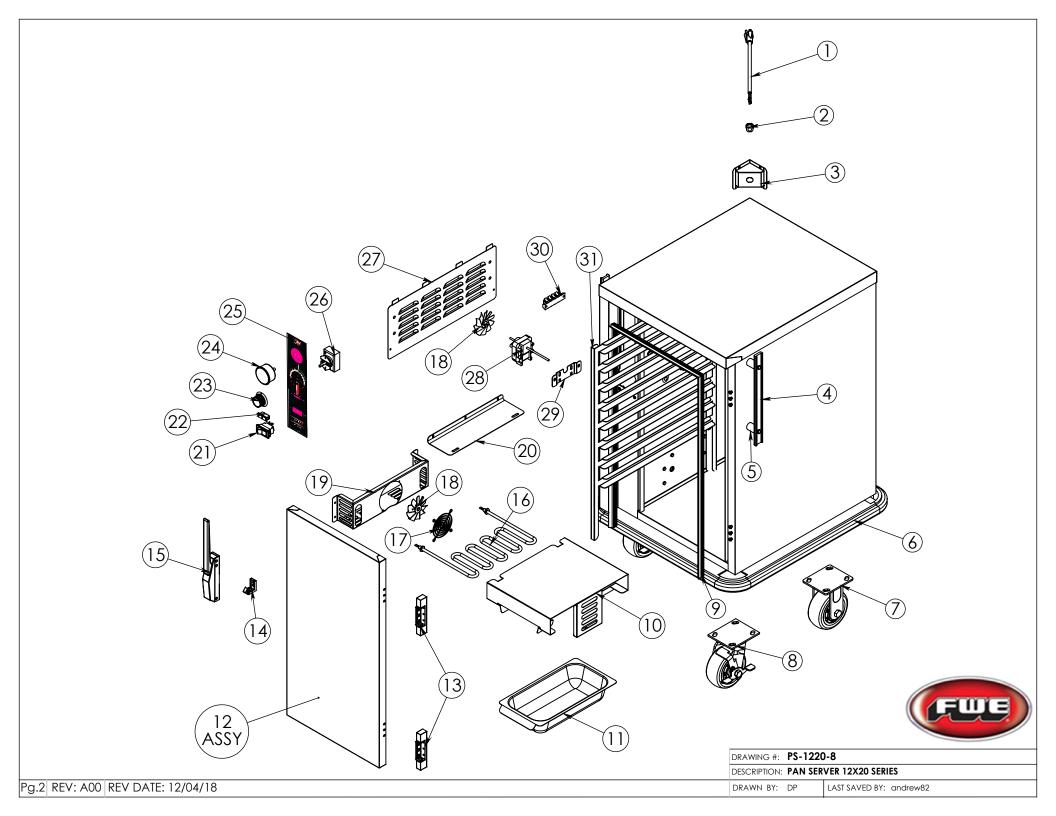

## PS-1220-8

Pg.1. TITLE PAGE Pg.3. PS-1220-8 BOM

Pg.2.PS-1220-8

| TEM NO. | QTY. | PART NO.                          | DESCRIPTION                         |                                                    |
|---------|------|-----------------------------------|-------------------------------------|----------------------------------------------------|
| 1       | 1    | CRDSET10-115                      | CORD 12' 115V 5-15P 14GA 3WR 15AMP  | _                                                  |
| 2       | 1    | BSH STRN 3                        | STRAIN RELIEF FOR 15 AMP CORD       |                                                    |
| 3       | 1    | 69729                             | HUMI TRI-CORD BRCKET DD .672X .750  | _                                                  |
| 4       | 2    | HDL-125-AL                        | HANDLE PUSH ALUMINUM 12.5" LONG     |                                                    |
| 5       | 4    | 26238                             | PS-1220-8 OUTSIDE RIGHT PSH/PLL     |                                                    |
| 6       | 1    | Z-200-1058                        | PS-1220-8 10 N15 BUMPER ASSEMLY     |                                                    |
| 7       | 2    | CSTR 52-R-PPF                     | CASTER 5" RIGID EZ ROLL POLY        |                                                    |
| 8       | 2    | CSTR 52-SB-PPF                    | CASTER 5" SWIVEL BRAKE EZ ROLL POLY |                                                    |
| 9       | 1    | GSKT-D-28-316X14-600              | SILICONE DR GASKET D 28.316X14.600  |                                                    |
| 10      | 1    | 67068                             | HUMITEMP TUNNEL 10.25               |                                                    |
| 11      | 1    | WATER-PAN-3RD-WHDL                | WATER PAN 2.5" X6.75 X              |                                                    |
| 12      | 1    | Z-301-4521 ( INCLUDES 13,14, & 15 | PS-1220-8 DOOR ASSEMBLY EDG/EDG RH  |                                                    |
| 13      | 2    | HNG-214                           | DOOR HINGE EDGEMOUNT .875"          |                                                    |
| 14      | 1    | STK LTH 1                         | DOOR LATCH STRIKE FOR LTH DR        |                                                    |
| 15      | 1    | LTH-DR                            | DOOR LATCH EDGEMOUNT STYLE CHROME   |                                                    |
| 16      | 1    | EL1250-120-HT                     | ELEMENT 1250 WATT 120 VOLT 8" HT    |                                                    |
| 17      | 1    | GRD FAN                           | FAN GUARD                           |                                                    |
| 18      | 2    | BLD FAN AL                        | FAN BLADE 3" ALUMINUM               |                                                    |
| 19      | 1    | 4011                              | HUMITEMP BLOWER HOUSING             |                                                    |
| 20      | 1    | 4041                              | HUMITEMP BLOWER LID                 |                                                    |
| 21      | 1    | SWH RCK E1                        | SWITCH NON-LT ROCKER 125/250V 20AMP |                                                    |
| 22      | 1    | LT PLT A-G                        | INDICATOR LIGHT AMBER GREEN 125V    |                                                    |
| 23      | 1    | KNB H6                            | KNOB WITH ARROW                     |                                                    |
| 24      | 1    | T-METER H1                        | THERMOMETER 100-220                 |                                                    |
| 25      | 1    | CNTRL-PNL-HUMI-TEMP-AL            | ALUM PANEL FOR HUMI-TEMP            |                                                    |
| 26      | 1    | T-STAT H1                         | THERMOMSTAT HEAT CONTRL 90-190 36"  |                                                    |
| 27      | 1    | 53454                             | HUMITEMP LOUVER PANEL W/TABS        |                                                    |
| 28      | 1    | MTR BY120 92                      | MOTOR DUAL SHAFTED 120 VOLT         |                                                    |
| 29      | 1    | 80610                             | BRACKET MOTOR MNT FOR BAY MTR       |                                                    |
| 30      | 1    | TRM 4QC                           | TERMINAL BLOCK 4QC                  |                                                    |
| 31      | 1    | 80311                             | PS-1220-8 FIXED RACK 2.6875"        | DRAWING #: PS-1220-8 DESCRIPTION: UNIVERSAL SERVER |