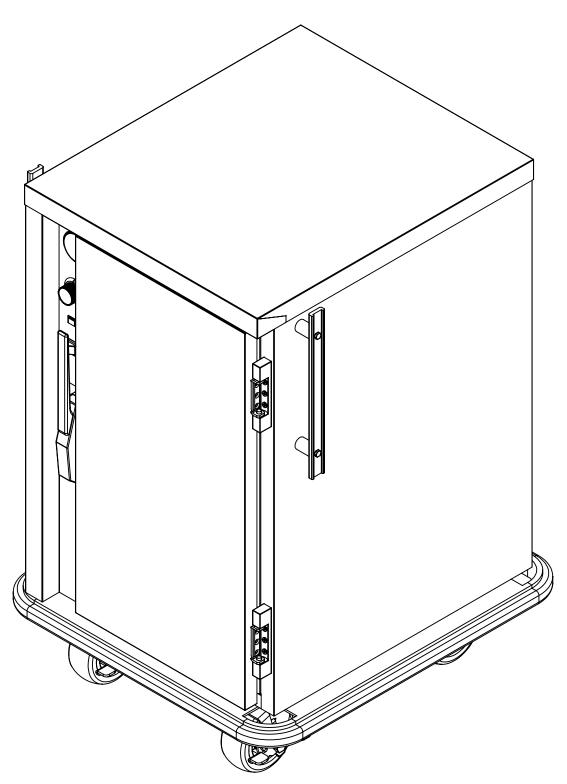

## PS-1220-8

Pg.1. TITLE PAGE Pg.3. PS-1220-8 BOM

Pg.2.PS-1220-8

| TEM NO. | QTY. | PART NO.                          | DESCRIPTION                         |                                                    |
|---------|------|-----------------------------------|-------------------------------------|----------------------------------------------------|
| 1       | 1    | CRDSET10-115                      | CORD 12' 115V 5-15P 14GA 3WR 15AMP  | _                                                  |
| 2       | 1    | BSH STRN 3                        | STRAIN RELIEF FOR 15 AMP CORD       |                                                    |
| 3       | 1    | 69729                             | HUMI TRI-CORD BRCKET DD .672X .750  | _                                                  |
| 4       | 2    | HDL-125-AL                        | HANDLE PUSH ALUMINUM 12.5" LONG     |                                                    |
| 5       | 4    | 26238                             | PS-1220-8 OUTSIDE RIGHT PSH/PLL     |                                                    |
| 6       | 1    | Z-200-1058                        | PS-1220-8 10 N15 BUMPER ASSEMLY     |                                                    |
| 7       | 2    | CSTR 52-R-PPF                     | CASTER 5" RIGID EZ ROLL POLY        |                                                    |
| 8       | 2    | CSTR 52-SB-PPF                    | CASTER 5" SWIVEL BRAKE EZ ROLL POLY |                                                    |
| 9       | 1    | GSKT-D-28-316X14-600              | SILICONE DR GASKET D 28.316X14.600  |                                                    |
| 10      | 1    | 67068                             | HUMITEMP TUNNEL 10.25               |                                                    |
| 11      | 1    | WATER-PAN-3RD-WHDL                | WATER PAN 2.5" X6.75 X              |                                                    |
| 12      | 1    | Z-301-4521 ( INCLUDES 13,14, & 15 | PS-1220-8 DOOR ASSEMBLY EDG/EDG RH  |                                                    |
| 13      | 2    | HNG-214                           | DOOR HINGE EDGEMOUNT .875"          |                                                    |
| 14      | 1    | STK LTH 1                         | DOOR LATCH STRIKE FOR LTH DR        |                                                    |
| 15      | 1    | LTH-DR                            | DOOR LATCH EDGEMOUNT STYLE CHROME   |                                                    |
| 16      | 1    | EL1250-120-HT                     | ELEMENT 1250 WATT 120 VOLT 8" HT    |                                                    |
| 17      | 1    | GRD FAN                           | FAN GUARD                           |                                                    |
| 18      | 2    | BLD FAN AL                        | FAN BLADE 3" ALUMINUM               |                                                    |
| 19      | 1    | 4011                              | HUMITEMP BLOWER HOUSING             |                                                    |
| 20      | 1    | 4041                              | HUMITEMP BLOWER LID                 |                                                    |
| 21      | 1    | SWH RCK E1                        | SWITCH NON-LT ROCKER 125/250V 20AMP |                                                    |
| 22      | 1    | LT PLT A-G                        | INDICATOR LIGHT AMBER GREEN 125V    |                                                    |
| 23      | 1    | KNB H6                            | KNOB WITH ARROW                     |                                                    |
| 24      | 1    | T-METER H1                        | THERMOMETER 100-220                 |                                                    |
| 25      | 1    | CNTRL-PNL-HUMI-TEMP-AL            | ALUM PANEL FOR HUMI-TEMP            |                                                    |
| 26      | 1    | T-STAT H1                         | THERMOMSTAT HEAT CONTRL 90-190 36"  |                                                    |
| 27      | 1    | 53454                             | HUMITEMP LOUVER PANEL W/TABS        |                                                    |
| 28      | 1    | MTR BY120 92                      | MOTOR DUAL SHAFTED 120 VOLT         |                                                    |
| 29      | 1    | 80610                             | BRACKET MOTOR MNT FOR BAY MTR       |                                                    |
| 30      | 1    | TRM 4QC                           | TERMINAL BLOCK 4QC                  |                                                    |
| 31      | 1    | 80311                             | PS-1220-8 FIXED RACK 2.6875"        | DRAWING #: PS-1220-8 DESCRIPTION: UNIVERSAL SERVER |