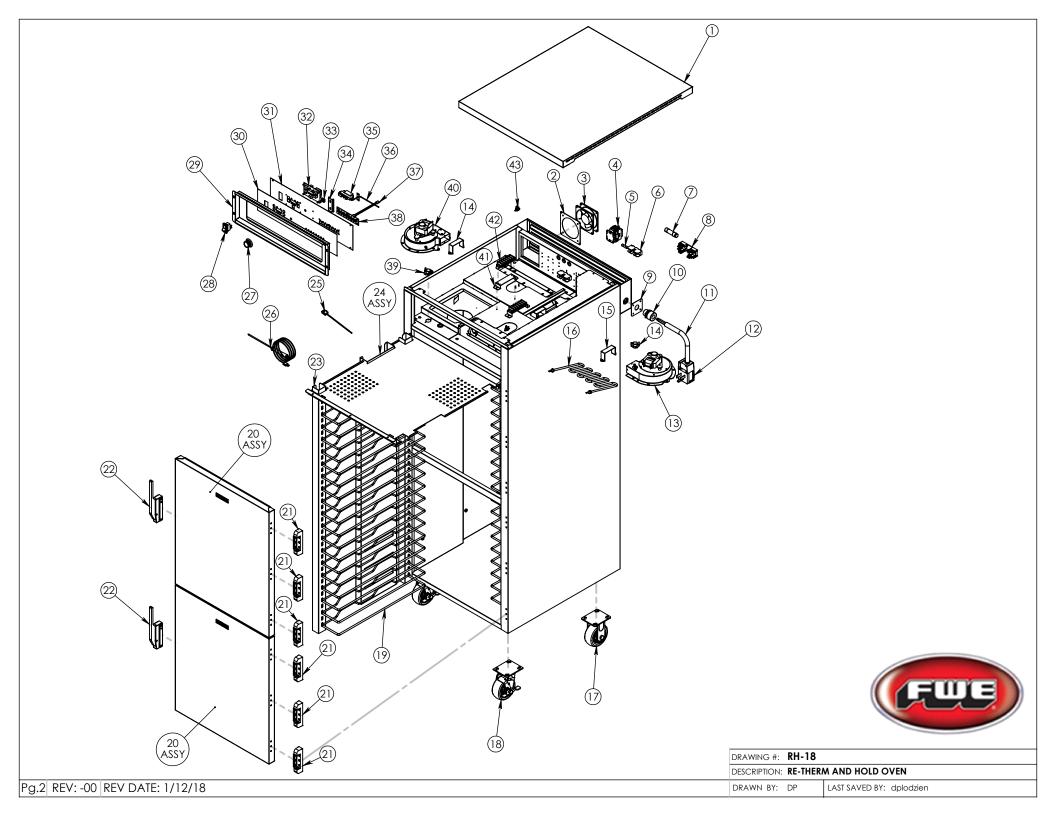

RH-18

Pg.1 ....Title Page

Pg.3 .....RH-18 BOM

Pg.2 .....RH-18 EXPLODED

Pg.1 | REV: -00 | REV DATE: 1/12/18

| ITEM NO. | QTY. | PART NO.                            | DESCRIPTION                            |
|----------|------|-------------------------------------|----------------------------------------|
| 1        | 1    | 22211                               | OUTSIDE TO P VENTED                    |
| 2        | 2    | 52840                               | BRACKET MOTOR MNT FAN BLOW             |
| 3        | 1    | FAN BLOW RTH                        | COOLING FAN MOTOR TUBE AXIAL 220V      |
| 4        | 2    | CONTACT-2POLE-50 AMP RES            | CONTACTOR 2 POLE 50 AMP RESISTIVE      |
| 5        | 2    | FS-LP-M ID-10 AM P                  | FUSE 10 AMP LOW PEAK MIDGET            |
| 6        | 2    | FSHLDR-MID-30-1                     | FUSE HOLDER 30 AMP MIDGET              |
| 7        | 2    | FS 60 LCH-RH                        | FU SE 60 AM P/250V                     |
| 8        | 2    | FSHLDR-60 AM P                      | FUSE BLOCK 60 AMP                      |
| 9        | 1    | 58031                               | CORD GRIP ADAPTOR PLATE 3-4-7-8        |
| 10       | 1    | CRD GRIP 6-4                        | CORD GRIP 1-IN .875-1 CONN             |
| 11       | 1    | CRD 6/3                             | CORD SO 6-3 BLK - 250R                 |
| 12       | 1    | PLG LTO                             | PLUG 50A/250VHBL#9368 6-50P            |
| 13       | 1    | Z-600-2040                          | MOTOR BLW R ASSEM 115/230 REVSNAP      |
| 14       | 1    | SNAP DISC 150-130                   | COOL DOWN SNAP DISC F150 OPEN RISE     |
| 15       | 2    | 53916                               | BLOWER END SEAL CAP                    |
| 16       | 6    | EL1500-220HT                        | ELEMENT 1500 W ATT 220 VOLT 8" HT      |
| 17       | 2    | CSTR 52-R-PPF                       | C ASTER 5" RIGID EZ ROLL POLY          |
| 18       | 2    | CSTR 52-SB-PPF                      | CASTER 5" SWIVEL BRAKE EZ ROLL POLY    |
| 19       | 36   | SLD RH 245                          | TRAY SLIDE NICKEL PLATED RH            |
| 20       | 2    | Z-301-1672 (INCLUDES PARTS 21 & 22) | DOOR ASSY 3EDG/M AG VENTED RH          |
| 21       | 6    | HNG-217                             | DOOR HINGE EDGEMOUNT 1.375" REF        |
| 22       | 2    | LTH DR M AG-RH                      | DOOR LATCH EDGEMOUNT BLACK MAGNETIC    |
| 23       | 4    | 53927                               | UPRIGHT                                |
| 24       | 2    | Z-600-4283                          | BOTTOM HEAT COVER ASSY 3 ELM T         |
| 25       | 1    | PRB RTD 36                          | RTD THERM O COUPLE ASSY 36"            |
| 26       | 1    | PRB M T RTD                         | RTD MEAT PROBE                         |
| 27       | 1    | KNB H6 SS                           | KNOB WITH ARROW AND SET SCREW          |
| 28       | 1    | SWH RCK E1                          | SWITCH NON-LT ROCKER 125/250 V 20 AM P |
| 29       | 1    | 57365                               | CONTROL PANEL                          |
| 30       | 1    | CNTRL PNL S-RH-PRGM                 | O VERLAY SINGLE CAVITY PROGRAM         |
| 31       | 1    | 82451                               | M W AVE CONTROL PANEL 120V             |
| 32       |      | CNTRL BRD LCH PRGM 240              | CONTROL BO ARD PROGRAM ABLE 240V LCH   |
| 33       |      | CNTRL PNL ENCODER                   | ENCODER FOR LCH CONTROLLER             |
| 34       | 1    | 81562                               | DIN RAIL 3.00                          |
| 35       |      | RLY 12                              | SSR OP 12V                             |
| 36       |      | PRB RTD                             | RTD TEMPERATURE PROBE                  |
| 37       |      | CBL LCH 17                          | CNTRL BRD LCH PRGM CABLE 17"           |
| 38       |      | CNTRL BRD LCH PRGM 8                | 8 BUTTON PREST CNTRL BRD W 8 GR LED    |
| 39       |      | SNAP DISC 210-250                   | HI-LIMIT SWITCH NC                     |
| 40       |      | Z-600-2065                          | MOTOR BLW R ASSEM 115/230 REV          |
| 41       |      | 50368                               | BRKT TRM BLOCK 6 GANG                  |
| 42       |      | TRM BLK RTH                         | TERMINAL BLOCK -6 POLES                |
|          |      | HI-LIMIT 500 DEG                    | HI-TEMP SN AP DISC 500 DEG. F          |