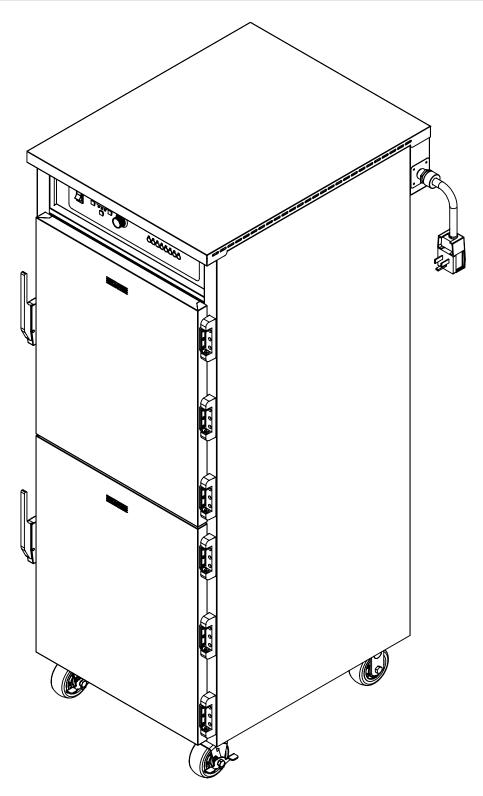

RH-18

Pg.1 ....Title Page

Pg.3 .....RH-18 BOM

Pg.2 .....RH-18 EXPLODED

Pg.1 | REV: -00 | REV DATE: 1/12/18

| ITEM NO. | QTY. | PART NO.                            | DESCRIPTION                            |
|----------|------|-------------------------------------|----------------------------------------|
| 1        | 1    | 22211                               | OUTSIDE TO P VENTED                    |
| 2        | 2    | 52840                               | BRACKET MOTOR MNT FAN BLOW             |
| 3        | 1    | FAN BLOW RTH                        | COOLING FAN MOTOR TUBE AXIAL 220V      |
| 4        | 2    | CONTACT-2POLE-50 AMP RES            | CONTACTOR 2 POLE 50 AMP RESISTIVE      |
| 5        | 2    | FS-LP-M ID-10 AM P                  | FUSE 10 AMP LOW PEAK MIDGET            |
| 6        | 2    | FSHLDR-MID-30-1                     | FUSE HOLDER 30 AMP MIDGET              |
| 7        | 2    | FS 60 LCH-RH                        | FU SE 60 AM P/250V                     |
| 8        | 2    | FSHLDR-60 AM P                      | FUSE BLOCK 60 AMP                      |
| 9        | 1    | 58031                               | CORD GRIP ADAPTOR PLATE 3-4-7-8        |
| 10       | 1    | CRD GRIP 6-4                        | CORD GRIP 1-IN .875-1 CONN             |
| 11       | 1    | CRD 6/3                             | CORD SO 6-3 BLK - 250R                 |
| 12       | 1    | PLG LTO                             | PLUG 50A/250VHBL#9368 6-50P            |
| 13       | 1    | Z-600-2040                          | MOTOR BLW R ASSEM 115/230 REVSNAP      |
| 14       | 1    | SNAP DISC 150-130                   | COOL DOWN SNAP DISC F150 OPEN RISE     |
| 15       | 2    | 53916                               | BLOWER END SEAL CAP                    |
| 16       | 6    | EL1500-220HT                        | ELEMENT 1500 W ATT 220 VOLT 8" HT      |
| 17       | 2    | CSTR 52-R-PPF                       | C ASTER 5" RIGID EZ ROLL POLY          |
| 18       | 2    | CSTR 52-SB-PPF                      | CASTER 5" SWIVEL BRAKE EZ ROLL POLY    |
| 19       | 36   | SLD RH 245                          | TRAY SLIDE NICKEL PLATED RH            |
| 20       | 2    | Z-301-1672 (INCLUDES PARTS 21 & 22) | DOOR ASSY 3EDG/M AG VENTED RH          |
| 21       | 6    | HNG-217                             | DOOR HINGE EDGEMOUNT 1.375" REF        |
| 22       | 2    | LTH DR M AG-RH                      | DOOR LATCH EDGEMOUNT BLACK MAGNETIC    |
| 23       | 4    | 53927                               | UPRIGHT                                |
| 24       | 2    | Z-600-4283                          | BOTTOM HEAT COVER ASSY 3 ELM T         |
| 25       | 1    | PRB RTD 36                          | RTD THERM O COUPLE ASSY 36"            |
| 26       | 1    | PRB M T RTD                         | RTD MEAT PROBE                         |
| 27       | 1    | KNB H6 SS                           | KNOB WITH ARROW AND SET SCREW          |
| 28       | 1    | SWH RCK E1                          | SWITCH NON-LT ROCKER 125/250 V 20 AM P |
| 29       | 1    | 57365                               | CONTROL PANEL                          |
| 30       | 1    | CNTRL PNL S-RH-PRGM                 | O VERLAY SINGLE CAVITY PROGRAM         |
| 31       | 1    | 82451                               | M W AVE CONTROL PANEL 120V             |
| 32       |      | CNTRL BRD LCH PRGM 240              | CONTROL BO ARD PROGRAM ABLE 240V LCH   |
| 33       |      | CNTRL PNL ENCODER                   | ENCODER FOR LCH CONTROLLER             |
| 34       | 1    | 81562                               | DIN RAIL 3.00                          |
| 35       |      | RLY 12                              | SSR OP 12V                             |
| 36       |      | PRB RTD                             | RTD TEMPERATURE PROBE                  |
| 37       |      | CBL LCH 17                          | CNTRL BRD LCH PRGM CABLE 17"           |
| 38       |      | CNTRL BRD LCH PRGM 8                | 8 BUTTON PREST CNTRL BRD W 8 GR LED    |
| 39       |      | SNAP DISC 210-250                   | HI-LIMIT SWITCH NC                     |
| 40       |      | Z-600-2065                          | MOTOR BLW R ASSEM 115/230 REV          |
| 41       |      | 50368                               | BRKT TRM BLOCK 6 GANG                  |
| 42       |      | TRM BLK RTH                         | TERMINAL BLOCK -6 POLES                |
|          |      | HI-LIMIT 500 DEG                    | HI-TEMP SN AP DISC 500 DEG. F          |